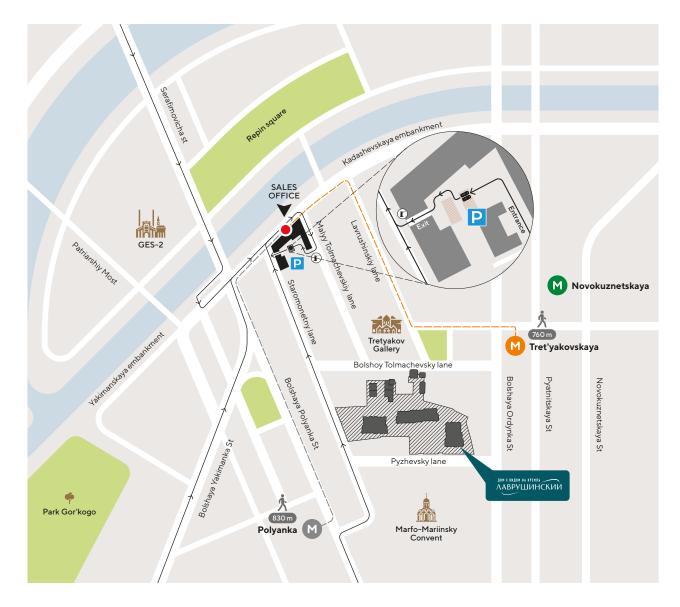

## DIRECTIONS TO THE SALES OFFICE LAVRUSHINSKIY

Mon. - Sun.: 09:00-21:00

+7 495 106 73 00

## Kadashevskaya embankment, 6/1/2s1 entrance from the embankment

The Sales Office is located in the Sminex central office building. Free parking is available for guests of the Sales Office. Entrance from Maly Tolmachevsky Lane, on the right, just behind the house 6/1/2s1. There is one-way traffic in the yard. Exit to Staromonetny Lane. It is necessary to order a pass.

- Tretyakovskaya metro station (exit # 2) 760 m
- Polyanka metro station (exit # 1) 830 m
- Novokuznetskaya metro station (exit # 1) 1 000 m
- When calling a taxi dial Sminex